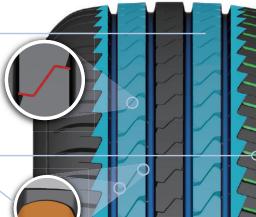

## DRY/WET PERFORMANCE

U-Shaped Fluid Optimized Grooves

4 main grooves to accelerate water drainage to prevent hydroplaning

#### QUIET COMFORT RIDE

**4-Layer Noise Isolation Bars** Effectively disperse, isolate and offset noise

#### SHORT BRAKING PERFORMANCE

Chamfer Design on Shoulder & Arch-Shaped Sipe Bottom Improve tread rigidness enhances handling performance with shorter braking distance